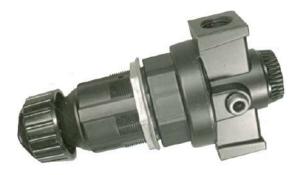

## TAMPER-PROOF AIR PRESSURE REGULATOR

With the "key" removed from the knob, it is impossible to tamper with the air pressure adjustment. This unique feature makes this regulator superbly suited for use on airport refuelers for adjusting air reference pressures. An internal relief valve makes it selfrelieving to prevent "creep" of the outlet pressure. Will control pressure with great accuracy between 10 and 200 psi. Price includes side-mounting hardware.

# HOW TO ORDER

Aluminum knob Plastic knob Side Mount GTP-1121A GTP-1121P Panel Mount GTP-1121-2A GTP-1121-2P

NOTE: add -G to include pressure gauge