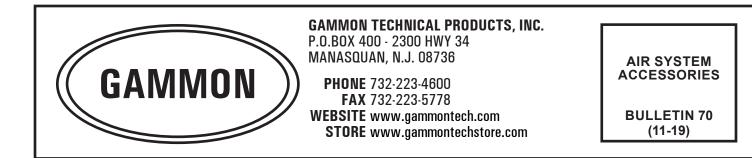

## TAMPER-PROOF AIR PRESSURE REGULATOR

With the "key" removed from the knob, it is impossible to tamper with the air pressure adjustment. This unique feature makes this regulator superbly suited for use on airport refuelers for adjusting air reference pressures. An internal relief valve makes it selfrelieving to prevent "creep" of the outlet pressure. Will control pressure with great accuracy between 10 and 200 psi. Price includes side-mounting hardware.

- Connections are 1/2" FNPT
- Maximum inlet pressure is 300 psig
- Outlet pressure adjustable to 125 psig
- Zinc body
- Nitrile seals

# HOW TO ORDER

Aluminum knob Plastic knob Side Mount GTP-1121A GTP-1121P Panel Mount GTP-1121-2A GTP-1121-2P

NOTE: add -G to include pressure gauge