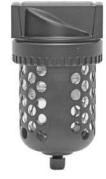

## AIR FILTER WITH AUTOMATIC WATER DRAIN

Designed to remove dirt and water from truck air systems, this filter will automatically drain collected water. The polyethylene filter element is rated at 5 microns. Steel shatter guard and manual drain cock included.

- Connections are 1/4" FNPT
- Maximum inlet pressure is 150 psi
- Minimum inlet pressure is 15 psi
- Polycarbonate plastic bowl
- Internal automatic drain

GTP-1923