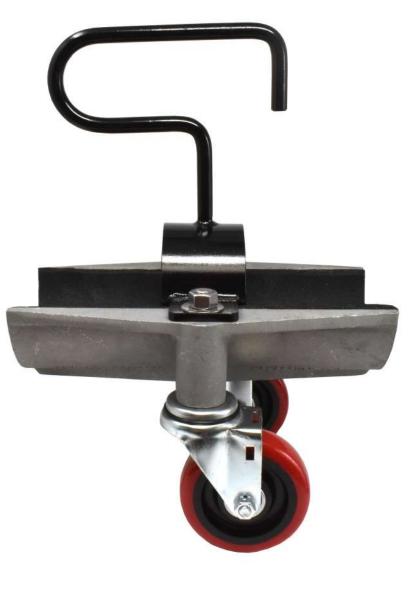

## **HYDRANT HOSE DOLLY**

- Durable, heavy wall, cast aluminum
- 11.7" long support (300 mm)
- Steel hanger also is lifting
- Highest quality casters

Hose dollies, long recognized as more economical and reliable than hose reels for hydrant hoses, are usually fabricated locally from available materials. Professionally designed, our hose dolly overcomes the numerous problems that have occurred with other designs.

Of particular importance in our design is the caster. Look at these features:

- Nickel-plated steel construction
- Ball bearing swivels have stainless steel balls
- Lubricatable bearing design
- Ball bearing wheels
- Durable neoprene tires

## **HOW TO ORDER**

GTP-3226-1 For 4" hose with 4<sup>3</sup>⁄<sub>4</sub>" OD maximum

GTP-3226-2 For 3" hose with 3<sup>3</sup>⁄<sub>4</sub>" OD maximum