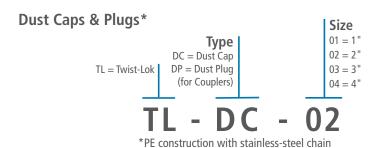

|             |                                                                       |
|------------------------------------|-------------------------------------------|-------------|-----------------------------------------------------------------------|
| Seals                              | Fluorocarbon Seals (standard), EPDM, FFKM | Connections | FNPT, ANSI Flanges; others upon request                               |
| Pressure Rating                    | Up to 360 psi (25 bar)                    | Sizes       | 1", 2", 3", 4"; larger sizes upon request                             |
| Temperature Rating                 | -40°F-350°F (-40°C-177°C)                 | Approvals   | European and American Railcar Approvals AAR<br>Approval No. E989073-A |

### **Ordering Information**