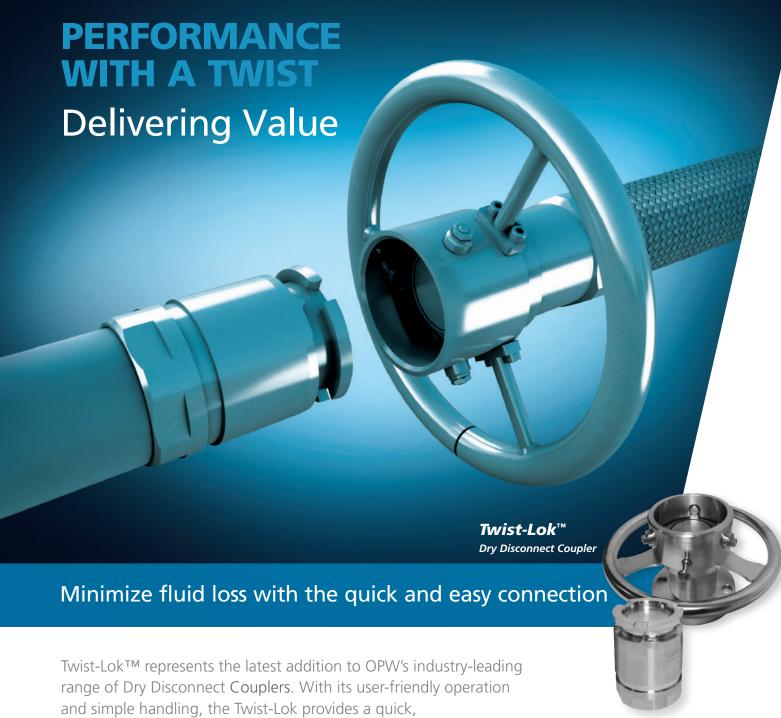

easy connection with minimal product loss.

#### **Features & Benefits:**

- FULLY INTERCHANGEABLE with other manufacturers, such as TODO-MATIC, Mann Tek, etc. Manufactured in accordance with NATO STANAG 3756.
- Pressure Ratings up to 360 PSI; ideal for LPG and other higher-pressure applications.
- 316 STAINLESS-STEEL construction

- **AVAILABLE** in 1", 2", 3" and 4" sizes. Larger sizes available upon request.
- INTEGRAL HEAVY-DUTY SWIVEL to aid connection and minimize hose wear.
- DOUBLE SAFETY: Fully Interlocked plus locking mechanism in open position.
- PRODUCT SELECTIVITY available via mechanical keying - minimizes risk of cross contamination.
- SUITABLE FOR VACUUM SERVICE

# Twist-Lok™

## **Dry Disconnect Coupler**