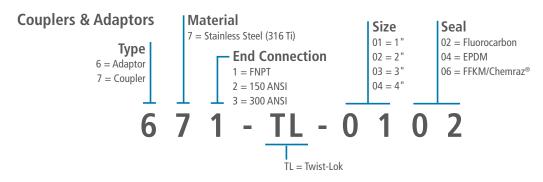

|             |                                                                       |
|------------------------------------|-------------------------------------------|-------------|-----------------------------------------------------------------------|
| Seals                              | Fluorocarbon Seals (standard), EPDM, FFKM | Connections | FNPT, ANSI Flanges; others upon request                               |
| Pressure Rating                    | Up to 360 psi (25 bar)                    | Sizes       | 1", 2", 3", 4"; larger sizes upon request                             |
| Temperature Rating                 | -40°F-350°F (-40°C-177°C)                 | Approvals   | European and American Railcar Approvals AAR<br>Approval No. E989073-A |

### **Ordering Information**