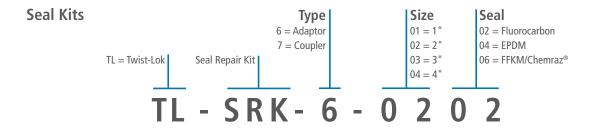

|             |                                                                       |
|------------------------------------|-------------------------------------------|-------------|-----------------------------------------------------------------------|
| Seals                              | Fluorocarbon Seals (standard), EPDM, FFKM | Connections | FNPT, ANSI Flanges; others upon request                               |
| Pressure Rating                    | Up to 360 psi (25 bar)                    | Sizes       | 1", 2", 3", 4"; larger sizes upon request                             |
| Temperature Rating                 | -40°F-350°F (-40°C-177°C)                 | Approvals   | European and American Railcar Approvals AAR<br>Approval No. E989073-A |

### **Ordering Information**