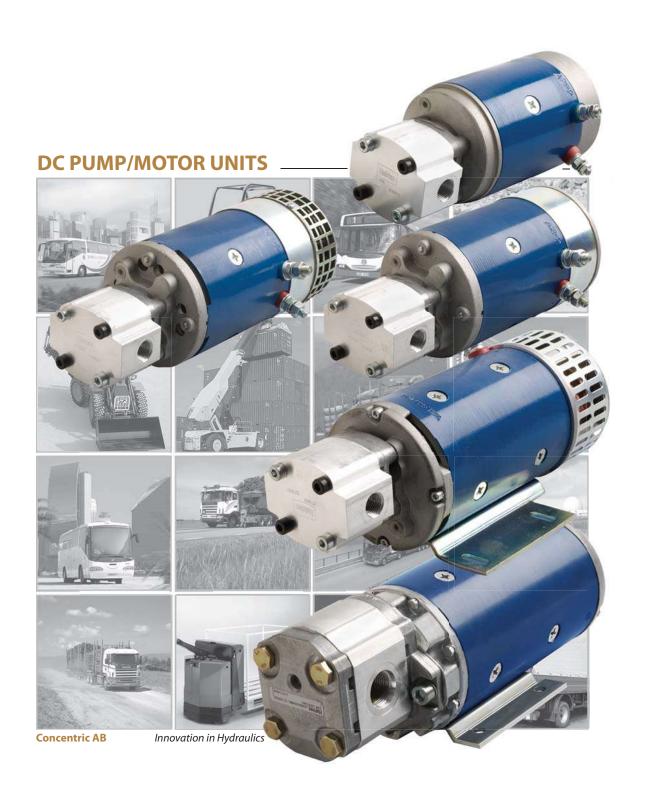

# Concentric DC Pump/Motor Units

The Pump/Motor units consists of a 12/24/48V DC motor in the range of 1,5 kW to 4,5 kW and a W series gear pump with displacement 0,8 cm³ to 31 cm³ /rev. Additionally the units can be equipped with integrated valves and starter solenoids. Concentric Pump/Motor units in difference to He Power packs is not selfcontained and is in many cases integrated into an existing system for auxillary functions, safety fucntions or support funtions. In other applications the Pump/motor unit is the power source in the system for lift, move, propell etc.

# **Available motors and pumps:**

| 12MB    | 12V DC dia 112 mm       | 0,8-5,7 cc pump  |
|---------|-------------------------|------------------|
| 24MB    | 24V DC dia 112 mm       | 0,8-5,7 cc pump  |
| 24MA    | 24V DC dia 128 mm       | 0,8-5,7 cc pump  |
| 24MA-HS | 24V DC dia 133 mm (fan) | 0,8-5,7 cc pump  |
| 24MF    | 24V DC dia 134 mm (fan) | 0,8-5,7 cc pump  |
| 24MI    | 24V DC dia 131 mm       | 5,0-31,0 cc pump |

# **Options:**

- **DC motors IP67**
- Integrated valving: **Pressure relief valve Unloading valve** Priority load sense valve
- Starter solenoids
- Starter solenoids IP67
- Pumps are also available in Q(uiet) versions