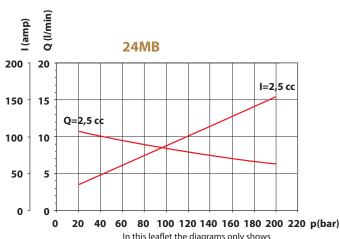

In this leaflet the diagrams only shows examples of flow and pressure curves.

In most cases other pump displacements are available as well as other motor and valve configurations.

In this leaflet the diagrams only shows examples of flow and pressure curves.

In this leaflet the diagrams only shows examples of flow and pressure curves.

In this leaflet the diagrams only shows examples of flow and pressure curves.