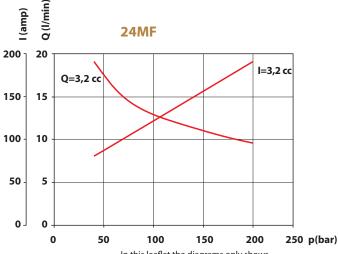

In this leaflet the diagrams only shows examples of flow and pressure curves.

In most cases other pump displacements are available as well as other motor and valve configurations.

In this leaflet the diagrams only shows examples of flow and pressure curves.

In this leaflet the diagrams only shows examples of flow and pressure curves.

In this leaflet the diagrams only shows examples of flow and pressure curves.