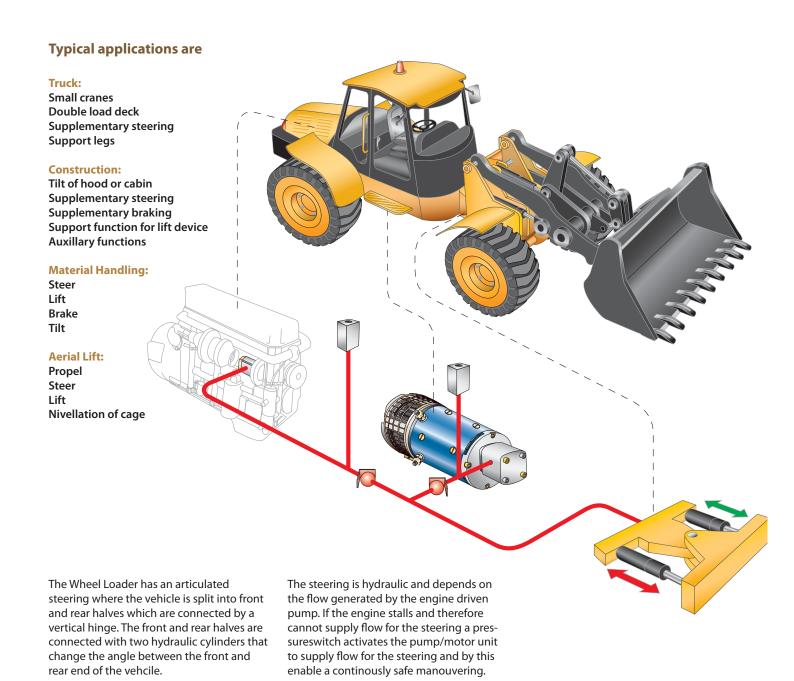

# Concentric DC Pump/Motor Units

The Pump/Motor units consists of a 12/24/48V DC motor in the range of 1,5 kW to 4,5 kW and a W series gear pump with displacement 0,8 cm³ to 31 cm³ /rev. Additionally the units can be equipped with integrated valves and starter solenoids. Concentric Pump/Motor units in difference to He Power packs is not selfcontained and is in many cases integrated into an existing system for auxillary functions, safety fucntions or support funtions. In other applications the Pump/motor unit is the power source in the system for lift, move, propell etc.