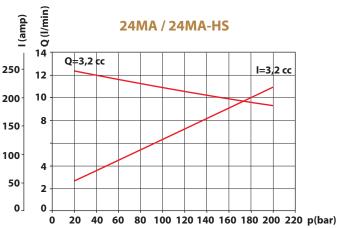

In this leaflet the diagrams only shows examples of flow and pressure curves.

In most cases other pump displacements are available as well as other motor and valve configurations.

In this leaflet the diagrams only shows examples of flow and pressure curves.

In this leaflet the diagrams only shows examples of flow and pressure curves.

In this leaflet the diagrams only shows examples of flow and pressure curves.