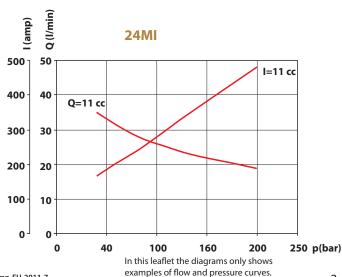

In this leaflet the diagrams only shows examples of flow and pressure curves.

In most cases other pump displacements are available as well as other motor and valve configurations.

In this leaflet the diagrams only shows examples of flow and pressure curves.

In this leaflet the diagrams only shows examples of flow and pressure curves.

In this leaflet the diagrams only shows examples of flow and pressure curves.