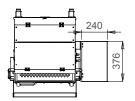

standard version.

| FOX SC 500 ATEX             |           |                 |  |  |
|-----------------------------|-----------|-----------------|--|--|
| Motor                       | [kW]      | 0.125 (air)     |  |  |
| RPM                         | [min-1]   | 2500<br>(5 bar) |  |  |
| Voltage / Phase / Frequency | [V/ph/Hz] | -               |  |  |
| Nominal air flow            | [m3/h]    | 500             |  |  |
| Sound level                 | [dB(A)]   | 72              |  |  |
| Static pressure             | [Pa]      | 490             |  |  |
| Weight                      | (kg)      | 100             |  |  |

- Information is subject to change without notice
- All units painted in RAL 7035/7016

### FLOOR PLAN (mm) FOX SC500







## FLOOR PLAN (mm) FOX SC 500 ATEX









# YOUR ONE-STOP-SHOP FOR MACHINE-TOOL PERIPHERALS

LNS provides a full range of bar feeders, chip conveyors, coolant management systems and air filtration systems which is second to none on the market. We are known in the industry for the solid expertise we have gained over several decades in an exceptionally wide range of applications, our excellent customer service and technical support. This support is ensured by highly qualified technicians who are available at key locations throughout Europe.