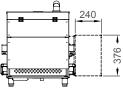

he standard version.

| FOX SC 500 ATEX             |           |                 |  |  |
|-----------------------------|-----------|-----------------|--|--|
| Motor                       | [kW]      | 0.125 (air)     |  |  |
| RPM                         | [min-1]   | 2500<br>(5 bar) |  |  |
| Voltage / Phase / Frequency | [V/ph/Hz] | -               |  |  |
| Nominal air flow            | [m3/h]    | 500             |  |  |
| Sound level                 | [dB(A)]   | 72              |  |  |
| Static pressure             | [Pa]      | 490             |  |  |
| Weight                      | (kg)      | 100             |  |  |

- Information is subject to change without notice
- All units painted in RAL 7035/7016

### FLOOR PLAN (mm) FOX SC500







## FLOOR PLAN (mm) FOX SC 500 ATEX









# YOUR ONE-STOP-SHOP FOR MACHINE-TOOL PERIPHERALS

LNS provides a full range of bar feeders, chip conveyors, coolant management systems and air filtration systems which is second to none on the market. We are known in the industry for the solid expertise we have gained over several decades in an exceptionally wide range of applications, our excellent customer service and technical support. This support is ensured by highly qualified technicians who are available at key locations throughout Europe.