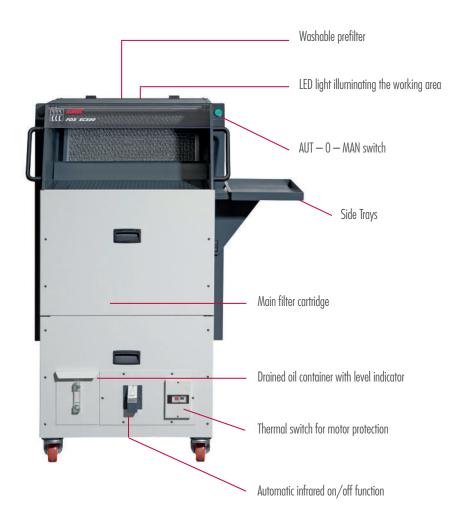

# **FOX SC500 ATEX**

#### **SPECIFICATIONS**

- Mobile and compact
- High efficiency filtration > 99% (AFNOR 44060)
- Washable prefilter
- Low noise level

FOX SC 500 ATEX with TÜV certification for flammable solvents. For duties in an environment with potentially flammable solvents and degreasing agents, a special ATEX version is designed to handle the cleaning process without danger for the operator. While there are no electrical elements, all the functionalities offered to the user remain identical to the standard version.