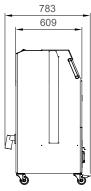

es offered to the user remain identical to the standard version.

| FOX SC 500 ATEX             |           |                 |  |  |
|-----------------------------|-----------|-----------------|--|--|
| Motor                       | [kW]      | 0.125 (air)     |  |  |
| RPM                         | [min-1]   | 2500<br>(5 bar) |  |  |
| Voltage / Phase / Frequency | [V/ph/Hz] | -               |  |  |
| Nominal air flow            | [m3/h]    | 500             |  |  |
| Sound level                 | [dB(A)]   | 72              |  |  |
| Static pressure             | [Pa]      | 490             |  |  |
| Weight                      | (kg)      | 100             |  |  |

- Information is subject to change without notice
- All units painted in RAL 7035/7016

### FLOOR PLAN (mm) FOX SC500







## FLOOR PLAN (mm) FOX SC 500 ATEX









# YOUR ONE-STOP-SHOP FOR MACHINE-TOOL PERIPHERALS

LNS provides a full range of bar feeders, chip conveyors, coolant management systems and air filtration systems which is second to none on the market. We are known in the industry for the solid expertise we have gained over several decades in an exceptionally wide range of applications, our excellent customer service and technical support. This support is ensured by highly qualified technicians who are available at key locations throughout Europe.