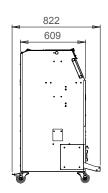

the standard version.

| FOX SC 500 ATEX             |           |                 |  |  |
|-----------------------------|-----------|-----------------|--|--|
| Motor                       | [kW]      | 0.125 (air)     |  |  |
| RPM                         | [min-1]   | 2500<br>(5 bar) |  |  |
| Voltage / Phase / Frequency | [V/ph/Hz] | -               |  |  |
| Nominal air flow            | [m3/h]    | 500             |  |  |
| Sound level                 | [dB(A)]   | 72              |  |  |
| Static pressure             | [Pa]      | 490             |  |  |
| Weight                      | (kg)      | 100             |  |  |

- Information is subject to change without notice
- All units painted in RAL 7035/7016

### FLOOR PLAN (mm) FOX SC500







## FLOOR PLAN (mm) FOX SC 500 ATEX









# YOUR ONE-STOP-SHOP FOR MACHINE-TOOL PERIPHERALS

LNS provides a full range of bar feeders, chip conveyors, coolant management systems and air filtration systems which is second to none on the market. We are known in the industry for the solid expertise we have gained over several decades in an exceptionally wide range of applications, our excellent customer service and technical support. This support is ensured by highly qualified technicians who are available at key locations throughout Europe.