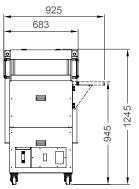

ties offered to the user remain identical to the standard version.

| FOX SC 500 ATEX             |           |                 |  |  |
|-----------------------------|-----------|-----------------|--|--|
| Motor                       | [kW]      | 0.125 (air)     |  |  |
| RPM                         | [min-1]   | 2500<br>(5 bar) |  |  |
| Voltage / Phase / Frequency | [V/ph/Hz] | -               |  |  |
| Nominal air flow            | [m3/h]    | 500             |  |  |
| Sound level                 | [dB(A)]   | 72              |  |  |
| Static pressure             | [Pa]      | 490             |  |  |
| Weight                      | (kg)      | 100             |  |  |

- Information is subject to change without notice
- All units painted in RAL 7035/7016

### FLOOR PLAN (mm) FOX SC500







## FLOOR PLAN (mm) FOX SC 500 ATEX









# YOUR ONE-STOP-SHOP FOR MACHINE-TOOL PERIPHERALS

LNS provides a full range of bar feeders, chip conveyors, coolant management systems and air filtration systems which is second to none on the market. We are known in the industry for the solid expertise we have gained over several decades in an exceptionally wide range of applications, our excellent customer service and technical support. This support is ensured by highly qualified technicians who are available at key locations throughout Europe.