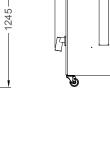

offered to the user remain identical to the standard version.

| FOX SC 500 ATEX             |           |                 |  |  |
|-----------------------------|-----------|-----------------|--|--|
| Motor                       | [kW]      | 0.125 (air)     |  |  |
| RPM                         | [min-1]   | 2500<br>(5 bar) |  |  |
| Voltage / Phase / Frequency | [V/ph/Hz] | -               |  |  |
| Nominal air flow            | [m3/h]    | 500             |  |  |
| Sound level                 | [dB(A)]   | 72              |  |  |
| Static pressure             | [Pa]      | 490             |  |  |
| Weight                      | (kg)      | 100             |  |  |

- Information is subject to change without notice
- All units painted in RAL 7035/7016

### FLOOR PLAN (mm) FOX SC500







## FLOOR PLAN (mm) FOX SC 500 ATEX









# YOUR ONE-STOP-SHOP FOR MACHINE-TOOL PERIPHERALS

LNS provides a full range of bar feeders, chip conveyors, coolant management systems and air filtration systems which is second to none on the market. We are known in the industry for the solid expertise we have gained over several decades in an exceptionally wide range of applications, our excellent customer service and technical support. This support is ensured by highly qualified technicians who are available at key locations throughout Europe.