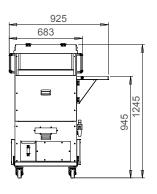

to the standard version.

| FOX SC 500 ATEX             |           |                 |  |  |
|-----------------------------|-----------|-----------------|--|--|
| Motor                       | [kW]      | 0.125 (air)     |  |  |
| RPM                         | [min-1]   | 2500<br>(5 bar) |  |  |
| Voltage / Phase / Frequency | [V/ph/Hz] | -               |  |  |
| Nominal air flow            | [m3/h]    | 500             |  |  |
| Sound level                 | [dB(A)]   | 72              |  |  |
| Static pressure             | [Pa]      | 490             |  |  |
| Weight                      | (kg)      | 100             |  |  |

- Information is subject to change without notice
- All units painted in RAL 7035/7016

### FLOOR PLAN (mm) FOX SC500







## FLOOR PLAN (mm) FOX SC 500 ATEX









# YOUR ONE-STOP-SHOP FOR MACHINE-TOOL PERIPHERALS

LNS provides a full range of bar feeders, chip conveyors, coolant management systems and air filtration systems which is second to none on the market. We are known in the industry for the solid expertise we have gained over several decades in an exceptionally wide range of applications, our excellent customer service and technical support. This support is ensured by highly qualified technicians who are available at key locations throughout Europe.