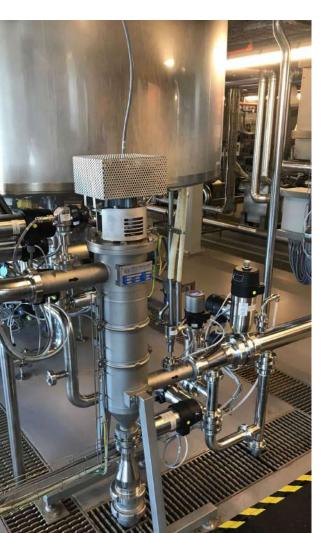

#### About the Auto-line® Automatic filter:

Installed at some of the biggest manufacturers of batteries.

### Facts for the Auto-line® Automatic filter

HiFlux Auto-line® Filter has been designed as a compact, self-cleaning filter. The sturdy construction of the filter makes it well suited for applications in which operational reliability and dependability are essential.