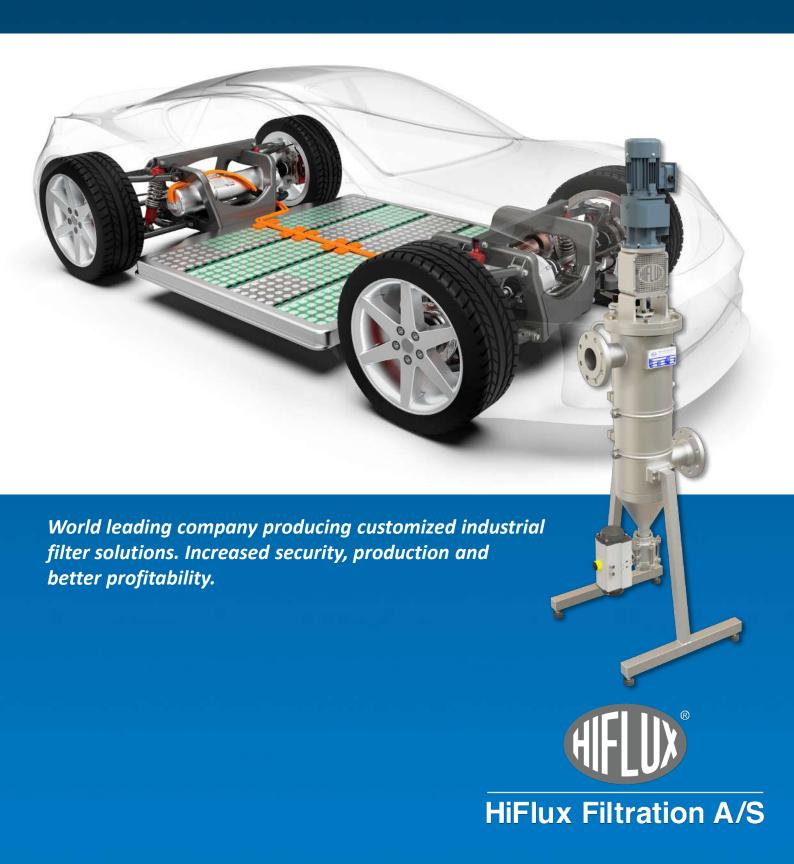

# PROFESSIONAL FILTRATION BATTERY PRODUCTION

HiFlux Auto-line® filters are specially designed for automatic filtration of chemicals in battery productions.

### Facts for the Auto-line® Automatic filter

HiFlux Auto-line® Filter has been designed as a compact, self-cleaning filter. The sturdy construction of the filter makes it well suited for applications in which operational reliability and dependability are essential.