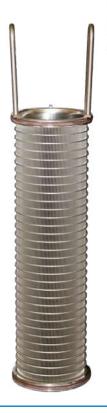

Accurate filtration down to 30 micrometers [µm].

#### **FEATURES**

- Removes unwanted particles
   High operational reliability.
- Continuous flow process
   Self-cleaning application.
- Minimize maintenance Increased productivity.
- Eliminates downtime Prevents blocking up.