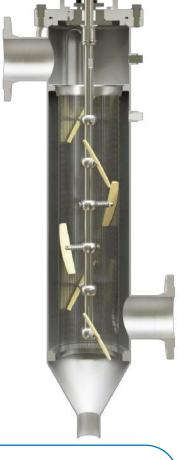

### Facts for the Auto-line® Automatic filter

HiFlux Auto-line® Filter has been designed as a compact, self-cleaning filter. The sturdy construction of the filter makes it well suited for applications in which operational reliability and dependability are essential.

#### **FEATURES**

- Removes unwanted particles
   High operational reliability.
- Continuous flow process
   Self-cleaning application.
- Minimize maintenance Increased productivity.
- Eliminates downtime Prevents blocking up.