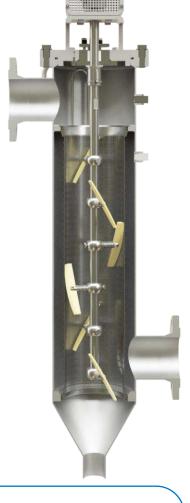

## Facts for the Auto-line® Automatic filter

Complies to the requirement of CIP friendly design with respect to the hygienic design of the Auto-line filter.

HiFlux Auto-line® Filter has been designed as a compact, self-cleaning filter. The sturdy construction of the filter makes it well suited for applications in which operational reliability and dependability are essential.

# **FEATURES**

- Removes unwanted particles
   High operational reliability.
- Continuous flow process
   Self-cleaning application.
- Special filter wagons
  Easy to move the filter around.
- Removal of soft particles

- Ensures the quality
   Increased product quality.
- Eliminates downtime
   Optimizing earnings.
- Lifting device
   Easy maintenance.
- Nozzles for cleaning