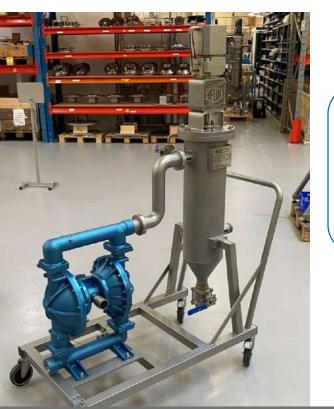

# **FEATURES**

- Removes unwanted particles
   High operational reliability.
- Continuous flow process
   Self-cleaning application.
- Special filter wagons
  Easy to move the filter around.
- Removal of soft particles

- Ensures the quality
   Increased product quality.
- Eliminates downtime
   Optimizing earnings.
- Lifting device
   Easy maintenance.
- Nozzles for cleaning