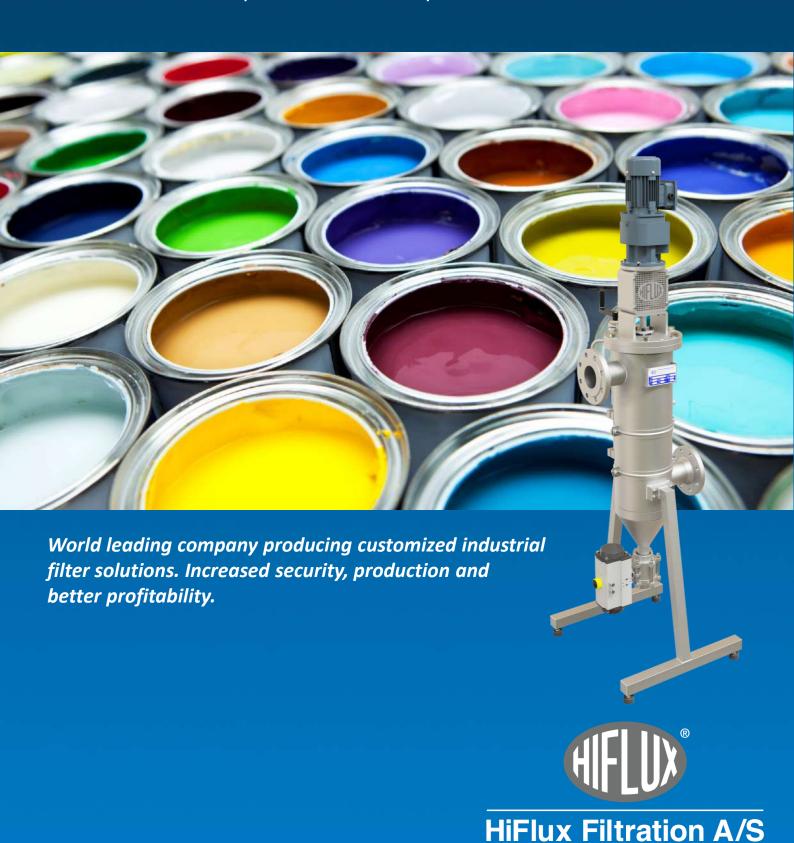

# PROFESSIONAL FILTRATION PAINT

HiFlux AUTO-LINE® filters are specially designed for automatic filtration of paint in industrial productions.

### About the Auto-line® Automatic filter

Installed at several of the world's largest paint manufacturers.

## Facts for the Auto-line® Automatic filter

Complies to the requirement of CIP friendly design with respect to the hygienic design of the Auto-line filter.

HiFlux Auto-line® Filter has been designed as a compact, self-cleaning filter. The sturdy construction of the filter makes it well suited for applications in which operational reliability and dependability are essential.