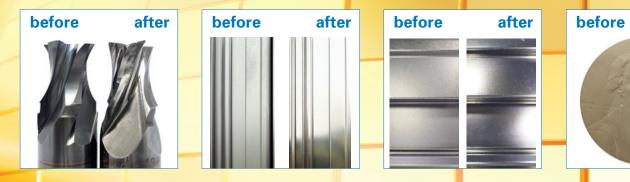

## Polishing with PolishPeen<sup>®</sup> – Polish blasting equipment for the mould and tool industry

- Gloss polish and removal of droplets (PVD/CVD coatings) on cutting tools
- Ultra-fine polishing on stamping, cutting and forming tools
- Smoothening and polishing for the medical and pharmaceutical industry
- Finish gloss of watches and jewelry parts

## 

after

## Work pieces polished with the iepco-PolishPeen®