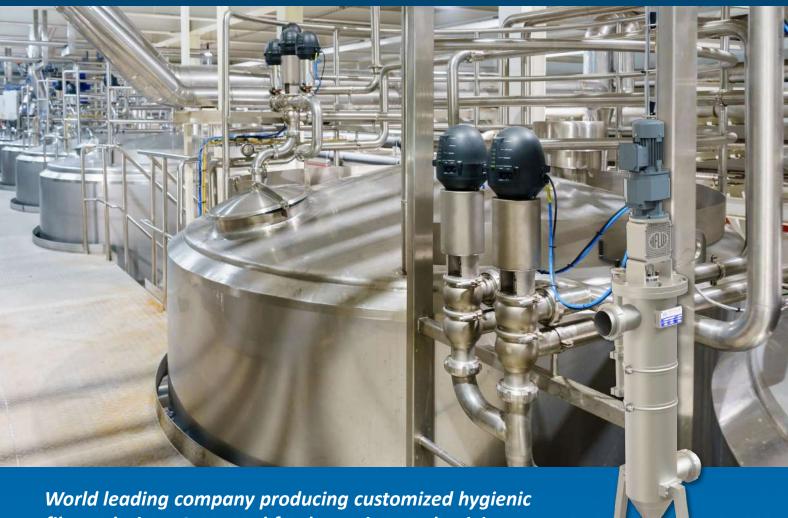

# PROFESSIONAL FILTRATION CIP - CLEANING IN PLACE

HiFlux AUTO-LINE® filters are specially designed for automatic filtration of particles in CIP fluid.

World leading company producing customized hygienic filter solutions. Increased food security, productivity and better profitability.

## About the AUTO-LINE® Automatic filter

Installed at many production facilities around the world. When CIP cleaning the production facility a better hygiene, greater product safety, fewer manual operations and removal of human errors is achieved.

HiFlux Auto-line® Filter has been designed as a compact, self-cleaning filter. The sturdy construction of the filter makes it well suited for applications in which operational reliability and dependability are essential.