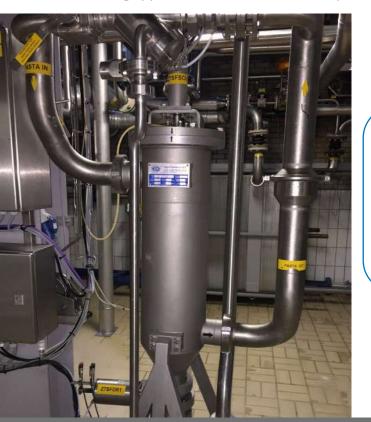

HiFlux Auto-line® Filter has been designed as a compact, self-cleaning filter. The sturdy construction of the filter makes it well suited for applications in which operational reliability and dependability are essential.

Accurate filtration down to 35 micrometers [µm].